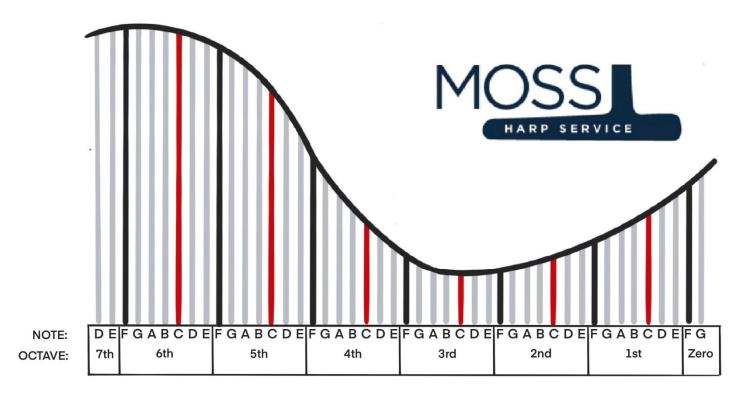

## **String Chart:**

46 String Lyon & Healy Semi-grand Harp

## Middle C = 4th Octave C

Lowest Note: 7th Octave D, Highest Note: Zero Octave G

## **Examples:**

Lyon & Healy: Style 15, 16, 17, 22, 100 (older models only)\*, 85E (older models)\*\*, 85 SG

Salvi: Daphne 46

Venus: Venus "Concert" models also have 46 strings, but in a slightly different configuration, from 7th Oct. C at the

low end to Zero Octave F at the top

Aoyama: Vega 46